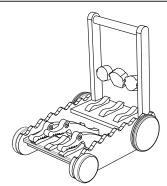

## STEP 2

Insert 2 hex head bolts (part 1) into the hole in the back of toy.

Tighten bolts (part 1) completely with the Allen wrench (part 2) provided.

Bolt heads should go all the way into the recessed holes.