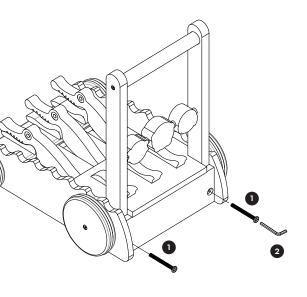

## STEP 2

Insert 2 hex head bolts (part 1) into the hole in the back of toy.

Tighten bolts (part 1) completely with the Allen wrench (part 2) provided.

Bolt heads should go all the way into the recessed holes.